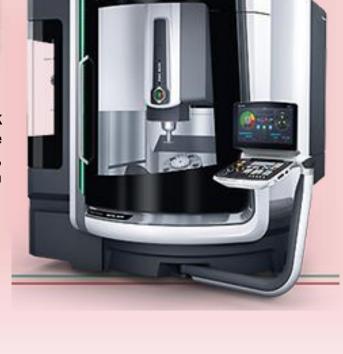

#### **DMG Mori DMU 75 Monoblock**

5 axis CNC machine Speed: 18.000 turns/min,

Working range: 750 x 650 x 560 mm