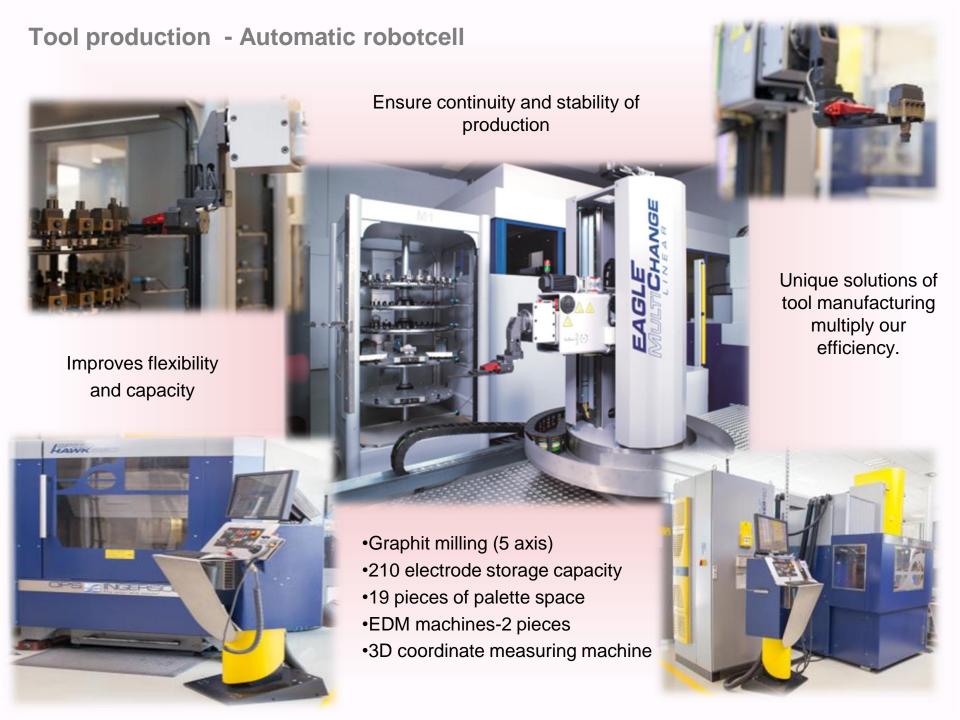

### **Tool production – EDM machines**

#### **GANTRY EAGLE 400 EDM –3db**

Machining range: 320x320 mm

210 electrode storage capacity and 19 pieces of palette space allows automated machining of more complex workpieces.

Elements of Eagle MultiChange CNC centre