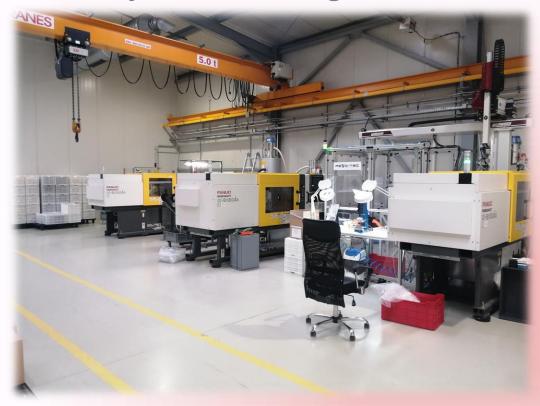

### Plastic injection moulding

#### Fanuc roboshot, all electric injection moulding machines

S100-iA – 125 tones clamping force (36' srew, year: 2019) S130-iA – 130 tones clamping force, (32' srew, year: 2020) S100-iA – 100 tones clamping force (32' srew, year: 2021)