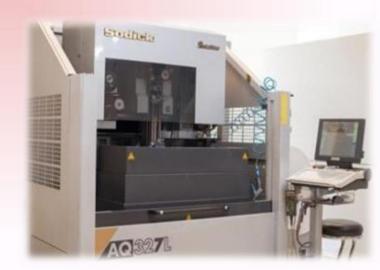

#### Sodick AQ327 EDM

Machining range: 568x420 mm

Due to high level precision parts can be machined with micron punctuality. Obliqued cutting option with 25°degress tilt.