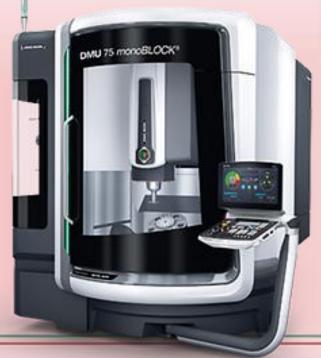

#### **DMG Mori DMU 75 Monoblock**

5 axis CNC machine Speed: 18.000 turns/min,

Working range: 750 x 650 x 560 mm