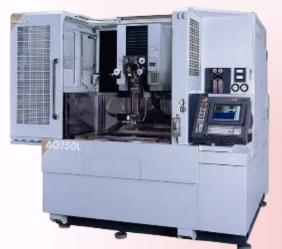

#### Sodick AQ327 EDM

Machining range: 568x420 mm

Due to high level precision parts can be machined with micron punctuality. Obliqued cutting option with 25°degress tilt.