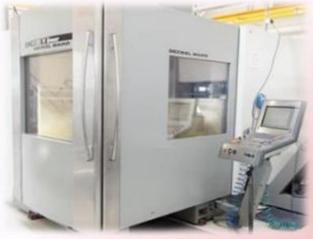

# **Toolmaking – CNC machinig centers**

#### **Deckel Maho DMC V105 Vertikal**

5 axis CNC machine Speed: 28.000 turns/min,

Working range: 800 x 1100 x 560 mm

#### **DMG Mori DMU 75 Monoblock**

5 axis CNC machine Speed: 18.000 turns/min,

Working range: 750 x 650 x 560 mm

#### **Deckel Maho DMC 70V**

3 axis, table: 900 x 550 mm,

working range:

700 x550x500 mm, Speed: 16.000

turns/min