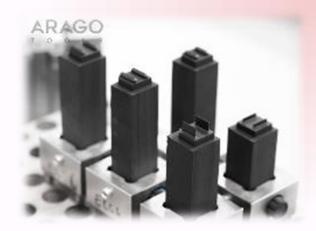

### Plastic injection moulding

#### Fanuc roboshot, all electric injection moulding machines

S100-iA – 125 tones clamping force (36' srew, year: 2019) S130-iA – 130 tones clamping force, (32' srew, year: 2020) S100-iA – 100 tones clamping force (32' srew, year: 2021)