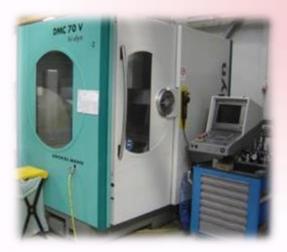

#### **Deckel Maho DMC 70V**

3 axis, table: 900 x 550 mm,

working range:

700 x550x500 mm, Speed: 16.000

turns/min