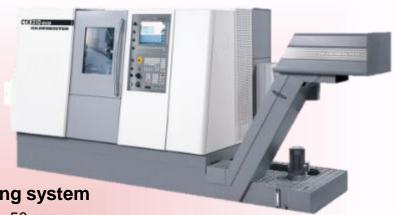

#### **Gildemeister CTX 310 ECO**

Suitable for larger cross-section machining, CNC controll unit allows to unique and serial production